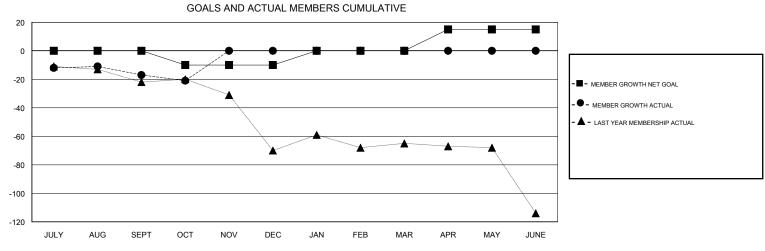

## STEVE ANTON **LOCATION ILLINOIS GMT CA** Clubs Members RESULTS FOR 2017-2018 RESULTS FOR 2017-2018 NEW CLUBS NEW CLUB GOAL DROPPED CLUBS MEMBER GROWTH NET MEMBER GROWTH DROPPED QUARTER QUARTER GOAL ACTUAL MEMBERS ACTUAL (including transfers) 0 0 0 16 31 JULY/AUG/SEPT JULY/AUG/SEPT 0 -10 7 11 OCT/NOV/DEC OCT/NOV/DEC 0 0 0 0 0 10 JAN/FEB/MAR JAN/FEB/MAR 0 0 0 0 15 APR/MAY/JUNE APR/MAY/JUNE